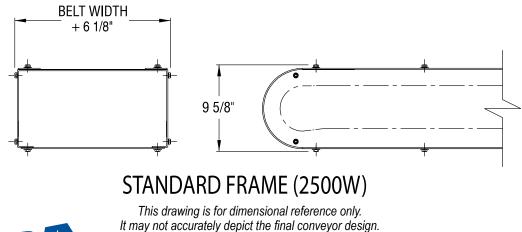

## **SPECIFICATIONS**

| Belt:                     | 2 <sup>1</sup> / <sub>2</sub> " Pitch Sure-Path Steel Belting – Includes welded sidewings and flanged rollers.<br>Custom belting & conveyor designs also available.                                                                       |
|---------------------------|-------------------------------------------------------------------------------------------------------------------------------------------------------------------------------------------------------------------------------------------|
| Belt Widths:              | 6", 12", 18", 24", 30", 36" – other widths available upon request                                                                                                                                                                         |
| Frame:                    | 9 5/8" Height, 10 gauge steel - lower frame heights available in low profile and neck down designs                                                                                                                                        |
| Belt Speeds:              | 5, 10, 20, 30, 40 FPM (Feet Per Minute) – other speeds available upon request                                                                                                                                                             |
| Drive HP:                 | 1/4 through 2 H.P.                                                                                                                                                                                                                        |
| Drive Styles:             | Top, bottom, side, and shaft mounted drive packages                                                                                                                                                                                       |
| Curves:                   | 20°, 25°, 30°, 35°, 40°, 45°, or 60°                                                                                                                                                                                                      |
| <b>Optional Features:</b> | Wiper CleatsInspection PanelsInfeed and Transition GuidesSide SkirtsHoppersDischarge ChutesTop CoversLeg SupportsCastersElectrical ControlsCleatsHeat BarsImpact RailsCoolant TanksLiquid Tight ConstructionOilersBelt BrushesDrop Chutes |

## **Typical Cross Section**