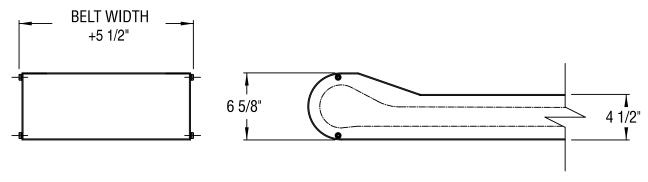

#### **SPECIFICATIONS**

| Belt:         | 2 1/2" Pitch Low-Profile belting with welded wing design                      |
|---------------|-------------------------------------------------------------------------------|
| Belt Widths:  | 6", 12", 18", 24", 30" & 36" – other widths available upon request            |
| Frame:        | 6 5/8" height at tail, 4 1/2" height on the horizontal                        |
| Belt Speeds:  | 5, 10, 20, 30, 40 FPM (Feet Per Minute) – other speeds available upon request |
| Drive HP:     | 1/4 through 2 hp                                                              |
| Drive Styles: | Top, bottom, side, and shaft mounted drive packages                           |
| Curves:       | 20°, 25°, 30°, 35°, 40°, 45°, or 60°                                          |

### SLIMLINE FRAME (LOW-PROFILE NECK-DOWN)

This drawing is for dimensional reference only. It may not accurately depict the final conveyor design.