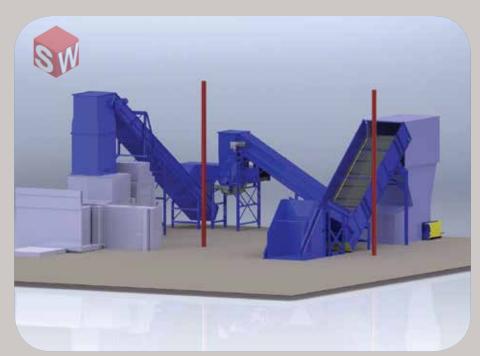

# 3D System Design & Integration

Endura-Veyor Inc. layout services allows you to see your project in 3D.

### **Visualize**

3D helps you visualize the system so the design can be optimized to fit your needs.

### Reduce Risk-Increase Confidence

Simulate the system installed in your building, reducing the risk of unexpected interferences.

## Communicate Effectively

Have you heard the saying "A picture is worth a thousand words"? A 3D model that can be viewed from any angle is worth thousands more when it comes to effectively communicating design ideas.