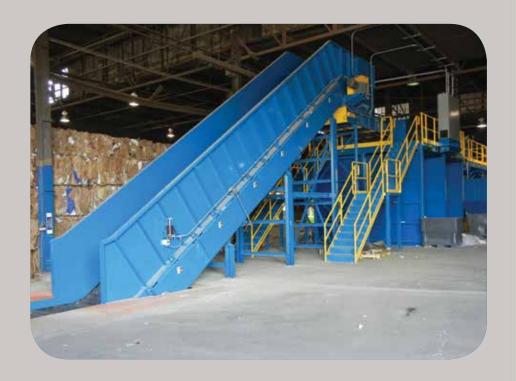

# 3D System Design & Integration

Endura-Veyor Inc. layout services allows you to see your project in 3D.

### **Visualize**

3D helps you visualize the system so the design can be optimized to fit your needs.

### Reduce Risk-Increase Confidence

Simulate the system installed in your building, reducing the risk of unexpected interferences.

## Communicate Effectively

Have you heard the saying "A picture is worth a thousand words"? A 3D model that can be viewed from any angle is worth thousands more when it comes to effectively communicating design ideas.