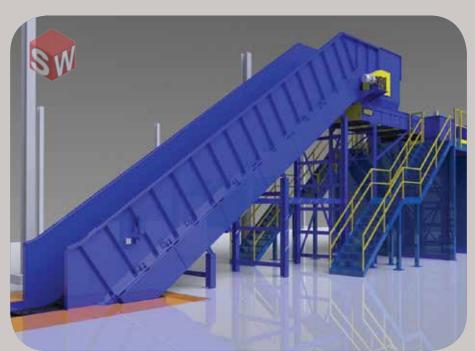

# 3D System Design & Integration

Endura-Veyor Inc. layout services allows you to see your project in 3D.

### **Visualize**

3D helps you visualize the system so the design can be optimized to fit your needs.

### Reduce Risk-Increase Confidence

Simulate the system installed in your building, reducing the risk of unexpected interferences.

## Communicate Effectively

Have you heard the saying "A picture is worth a thousand words"? A 3D model that can be viewed from any angle is worth thousands more when it comes to effectively communicating design ideas.