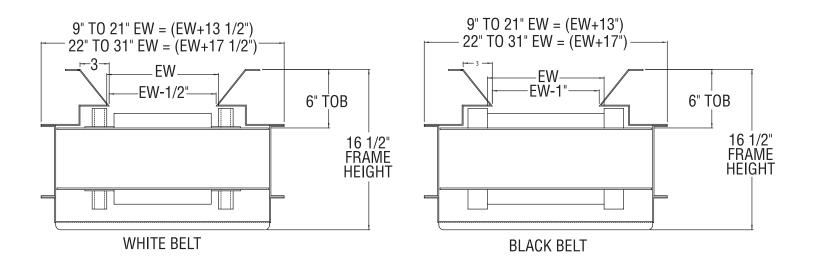

**Typical Cross Section** 

This drawing is for dimensional reference only. It may not accurately depict the final conveyor design.

P.O. Box 205 • Alpena, MI 49707 • fax (989) 358-7065 • voice (800) 356-1593