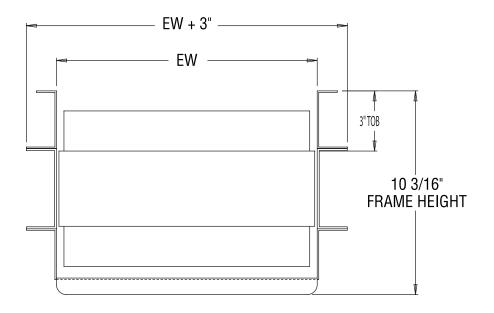

## **Typical Cross Section**

This drawing is for dimensional reference only. It may not accurately depict the final conveyor design.