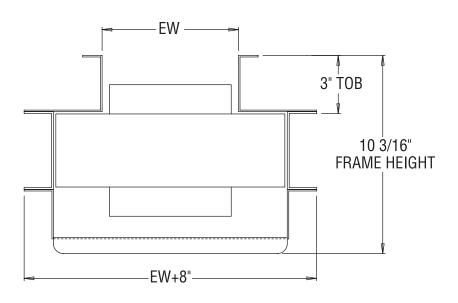

## **Typical Cross Section**

This drawing is for dimensional reference only. It may not accurately depict the final conveyor design.