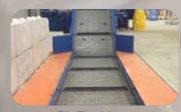

## **Piano Hinge Steel Belting**

- Welded Side WingsInside & Outside Side Bars
- Heat Treated Rollers
- Heat Treated Roller Bushings
- Cold Rolled Steel Axles

- Lighter belt weight
- High resistance to abrasion and liquids