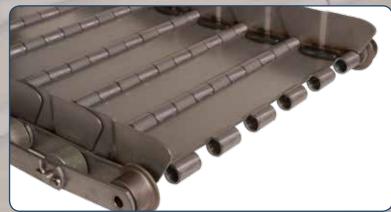

## **Piano Hinge Steel Belting**

- Welded Side WingsInside & Outside Side Bars
- Heat Treated Rollers
- Heat Treated Roller Bushings
- Cold Rolled Steel Axles

- Lighter belt weight
- High resistance to abrasion and liquids