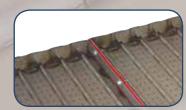

## **Piano Hinge Steel Belting**

- Welded Side WingsInside & Outside Side Bars
- Heat Treated Rollers
- Heat Treated Roller Bushings
- Cold Rolled Steel Axles

- Lighter belt weight
- High resistance to abrasion and liquids