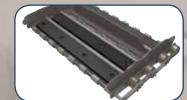

## **Piano Hinge Steel Belting**

- Welded Side WingsInside & Outside Side Bars
- Heat Treated Rollers
- Heat Treated Roller Bushings
- Cold Rolled Steel Axles

- Lighter belt weight
- High resistance to abrasion and liquids