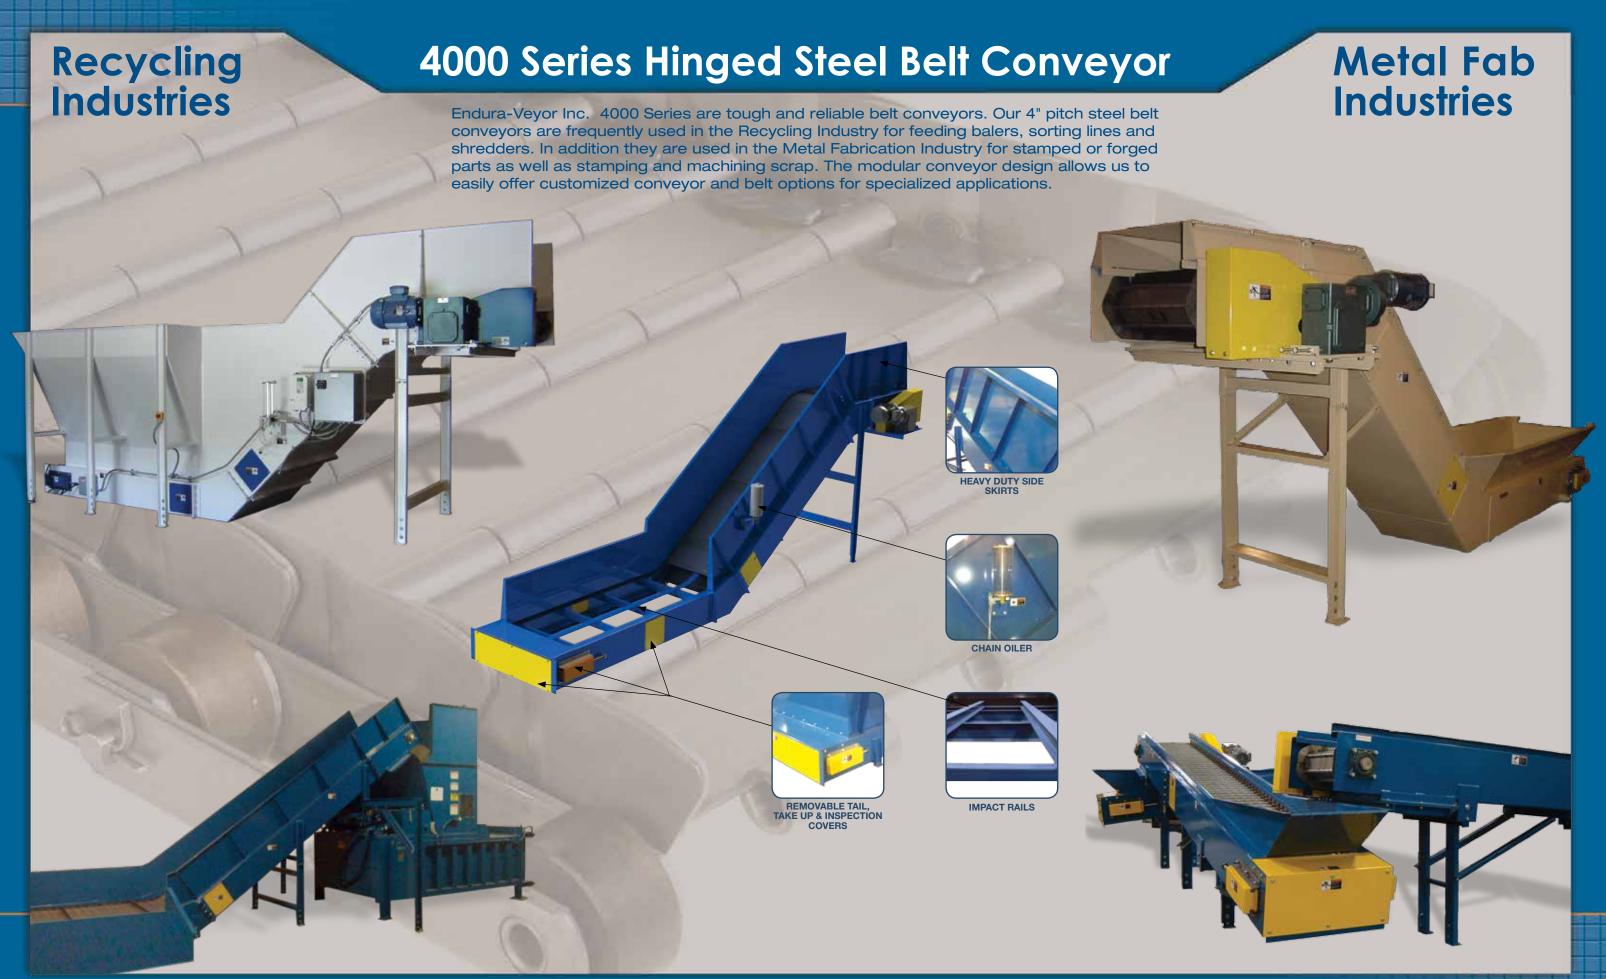

#### Products available from Endura-Veyor, Inc.

Hinged Steel Belt Conveyors - Slider Bed Conveyors - Container Dumpers - Cross Belt Separators Sort Systems - Shredder/Grinder Systems - Baler Hoppers - Document Destruction Systems

# 4" Pitch Steel **Belt Conveyors**

STANDARD AND CUSTOM DESIGNS

Phone: 800-356-1593

Visit our website: www.endura-veyor.com