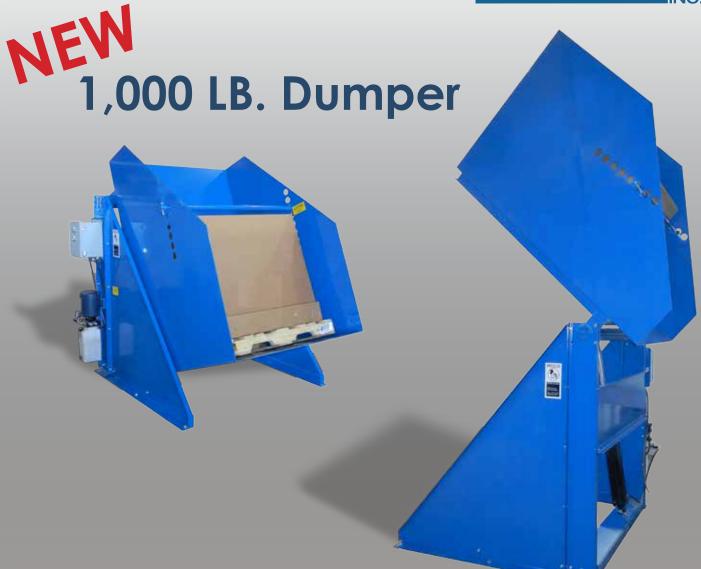

**Endura-Veyor, Inc.** is now offering a 1,000 lb. capacity container dumper. They are designed for controlled dumping of material from boxes, crates and other types of containers. 36", 48" or 60" standard dump heights. Adjustable retaining bar for use with numerous height containers. Maximum dump angle is 45°. A 1HP power unit with the mounted 2 button control station is standard. Protective side screens included. Welded steel construction with powder coated finish or available in stainless and / or washdown construction.

This equipment can help your facility increase employee productivity and decrease the risk of injury due to bending and lifting.