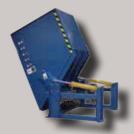

rom 72" to 132"
- Standard and rugged duty available
- Easy access to electrical and hydraulic components
- Closed hydraulic system with pressure gauge



### **STANDARD OPTIONS**

- Gated enclosures
- Auto-run controls
- Discharge guides
- Fixed retaining devices
- Elevation stands

- Spring loaded retaining bars
- Faster lift times
- Foot pedal controls
- Drawing integration services

Standard Dumper with Discharge Guides and Elevation Stand



## **CUSTOM DUMPERS**

- The best delivery in the industry on custom designs and features
- Specify ANY dump height between 6" and 132"
- · Specify your own box width and length
- Proposal drawings included with most quotations

10,000# Rugged Duty Dumper



#### **ENDLESS POSSIBILITIES**



4 Place Cart Dumper



Side Load Dumper



Rugged Duty



Dock-Level Compactor Feeder



Lift and Dump

#### **CUSTOM OPTIONS**



- Custom Designed Discharge Chutes
- Special Elevation Stands
- Container specific retaining devices
- Powder coated colors per specification

Stainless Steel Dumper

Lift and Dump