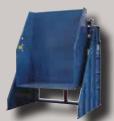

rugged duty available
- Easy access to electrical and hydraulic components
- Closed hydraulic system with pressure gauge



### **STANDARD OPTIONS**

- Gated enclosures
- Auto-run controls
- Discharge guides
- Fixed retaining devices
- Elevation stands

- Spring loaded retaining bars
- Faster lift times
- Foot pedal controls
- Drawing integration services

Standard Dumper with Discharge Guides and Elevation Stand



## **CUSTOM DUMPERS**

- The best delivery in the industry on custom designs and features
- Specify ANY dump height between 6" and 132"
- · Specify your own box width and length
- Proposal drawings included with most quotations

10,000# Rugged Duty Dumper



#### **ENDLESS POSSIBILITIES**



4 Place Cart Dumper



Side Load Dumper



Rugged Duty



Dock-Level Compactor Feeder



Lift and Dump

#### **CUSTOM OPTIONS**



- Custom Designed Discharge Chutes
- Special Elevation Stands
- Container specific retaining devices
- Powder coated colors per specification

Stainless Steel Dumper

Lift and Dump