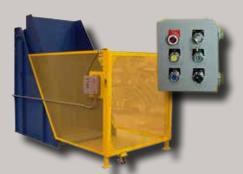

### **STANDARD OPTIONS**

- Gated enclosures
- Auto-run controls
- Discharge guides
- Fixed retaining devices
- Elevation stands

- Spring loaded retaining bars
- Faster lift times
- Foot pedal controls
- Drawing integration services