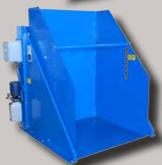

# FNDURA -VEYOR

## **STANDARD DUMPERS**

- The most standard designs offered in the industry
- Very easy to operate with a wide range of use
- · Can be adapted to nearly any container, box or cart
- · Decreases risk of injury caused from bending and lifting
- Increases plant productivity



### A CONTAINER DUMPER FOR EVERY NEED



Standard Dumper with Funnel Chute



Standard Gated Enclosure - Auto Run Controls Available



1,000 lb. Dumper

#### **Gaylord Box Dumpers - Cart Tippers - Tote Dumpers - Lift and Dump Systems**

- 1,000 lb. up to 10,000 lb. capacity
- 36", 48", 60", 72", 84" and 96" dump heights are standard
- Lift and dump systems from 72" to 132"
- Standard and rugged duty available
- Easy access to electrical and hydraulic components
- Closed hydraulic system with pressure gauge



### **STANDARD OPTIONS**

- Gated enclosures
- Auto-run controls
- Discharge guides
- Fixed retaining devices
- Elevation stands

- Spring loaded retaining bars
- Faster lift times
- Foot pedal controls
- Drawing integration services

Standard Dumper with Discharge Guides and Elevation Stand



## **CUSTOM DUMPERS**

- The best delivery in the industry on custom designs and features
- Specify ANY dump height betwee