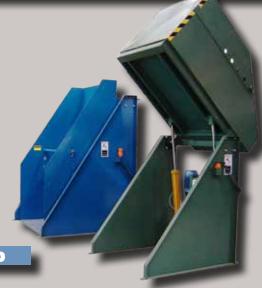

### A CONTAINER DUMPER FOR EVERY NEED

Standard Dumper with Funnel Chute

Standard Gated Enclosure - Auto Run Controls Available

1,000 lb. Dumper

Standard Dumper with Discharge Guides and Elevation Stand