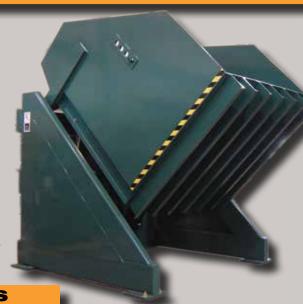

## **CUSTOM DUMPERS**

- The best delivery in the industry on custom designs and features
- Specify ANY dump height between 6" and 132"
- · Specify your own box width and length
- Proposal drawings included with most quotations

10,000# Rugged Duty Dumper