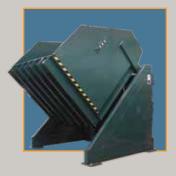

# **Container Dumpers**

- Capacities to 10,000 lbs.
- Dump heights to 132"
- Guarding and automated controls available