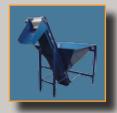

# **Container Dumpers**

- Capacities to 10,000 lbs.
- Dump heights to 132"
- Guarding and automated controls available