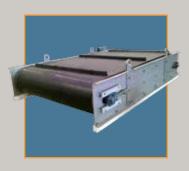

## **Boxwall Belt Conveyor**

- Low profile designs
- Heavy duty construction
- Up to 6" TOB sidewall