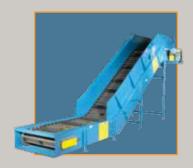

## Trough Conveyor

- (6) standard models
- Trough slider and trough idler designs