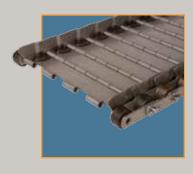

## Replacement Steel Belting

- Interchangeable with most manufacturers
- Welded wing and slide-on wing