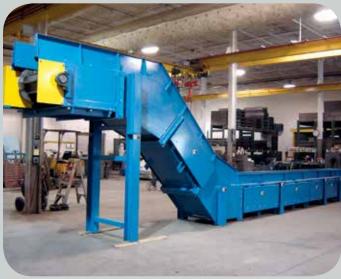

# **Recycling Equipment**

4", 6" & 9" Pitch Conveyors

Manufactured to the highest standard in the industry and currently being used in numerous recycling and manufacturing operations.