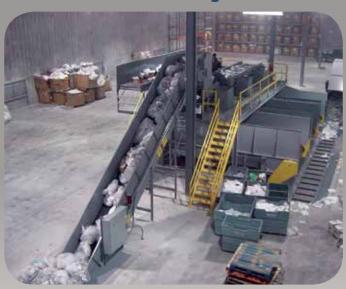

#### **Sort Systems**

Designs for manual or automated sorting in recyclable material recovery applications with a variety of conveyor and mezzanine designs.