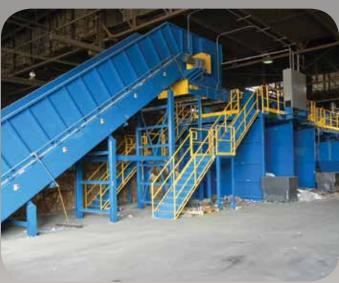

# **Recycling Equipment**

4", 6" & 9" Pitch Conveyors

Manufactured to the highest standard in the industry and currently being used in numerous recycling and manufacturing operations.