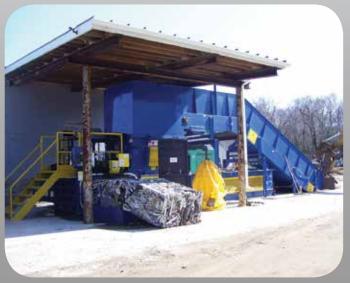

#### **Baler Feed Systems**

Hinged steel, combination, and slider bed belt conveyors specifically designed for feeding material into any brand of baler.