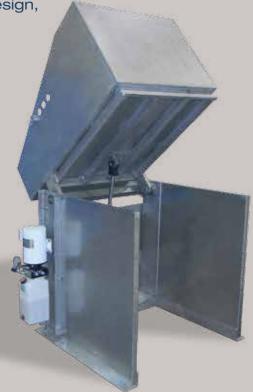

## Stainless Steel Dumpers

- For use in washdown or corrosive environments and paint free applications
- Very easy to operate with a wide range of use
- Can be adapted to nearly any container, box or cart
- Standard models with lifting capabilities starting at 1,000 lbs., up to 10,000 lbs.
- Standard discharge heights of 36",
  48", 60", 72", 84" and 96"
- Drawing integration services

## **Stainless Steel** Dumpers

Endura-Veyor Inc., manufactures a variety of standard and custom designed heavy duty box dumpers in stainless steel. Multiple options and packages are available to suit your container dumper requirements. This equipment can help your facility increase employee productivity and decrease the risk of injury due to bending and

lifting. For applications requiring a more sanitary design, contact a EVI Sales Engineer.

Finish Options: Mill finish, bead blasted Controls: Standard or washdown rated Motors: Standard or washdown rated

Stainless steel/washdown construction with stand-alone power unit

Stainless steel/washdown construction

Standard powder coated dumper with stainless steel drum

Products available from Endura-Veyor, Inc.

Hinged Steel Belt Conveyors - Slider Bed Conveyors - Boxwall Conveyors - Cross Belt Separators Parts Handling Conveyors - Sort Systems - Baler Systems - Electrical Controls - Plastic Belt Conveyors