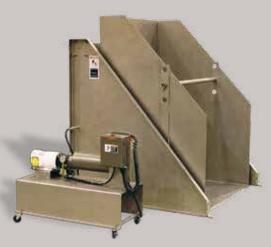

Stainless steel/washdown construction with stand-alone power unit

Stainless steel/washdown construction

Standard powder coated dumper with stainless steel drum

Products available from Endura-Veyor, Inc.

Hinged Steel Belt Conveyors - Slider Bed Conveyors - Boxwall Conveyors - Cross Belt Separators Parts Handling Conveyors - Sort Systems - Baler Systems - Electrical Controls - Plastic Belt Conveyors