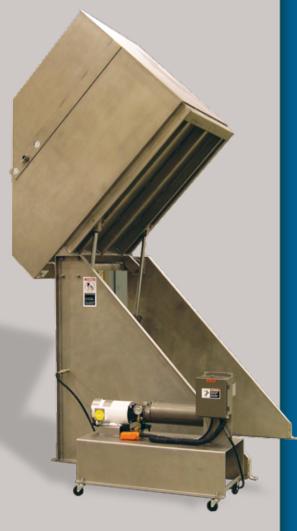

Stainless steel/washdown construction with stand-alone power unit

Stainless steel/washdown construction

Standard powder coated dumper with stainless steel drum

Products available from Endura-Veyor, Inc.

Hinged Steel Belt Conveyors - Slider Bed Conveyors - Boxwall Conveyors - Cross Belt Separators Parts Handling Conveyors - Sort Systems - Baler Systems - Electrical Controls - Plastic Belt Conveyors