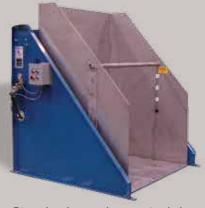

## Stainless Steel Dumpers

- For use in washdown or corrosive environments and paint free applications
- Very easy to operate with a wide range of use
- Can be adapted to nearly any container, box or cart
- Standard models with lifting capabilities starting at 1,000 lbs., up to 10,000 lbs.
- Standard discharge heights of 36",
  48", 60", 72", 84" and 96"
- Drawing integration services

## **Stainless Steel** Dumpers

Endura-Veyor Inc., manufactures a variety of standard and custom designed heavy duty box dumpers in stainless steel. Multiple options and packages are available to suit your container dumper requirements. This equipment can help your facility increase employee productivity and decrease the risk of injury due to bending and

Stainless steel/washdown construction with stand-alone power unit

Stainless steel/washdown construction

Standard powder coated dumper with stainless steel drum

Products available from Endura-Veyor, Inc.

Hinged Steel Belt Conveyors - Slider Bed Conveyors - Boxwall Conveyors - Cross Belt Separators Parts Handling Conveyors - Sort Systems - Baler Systems - Electrical Controls - Plastic Belt Conveyors