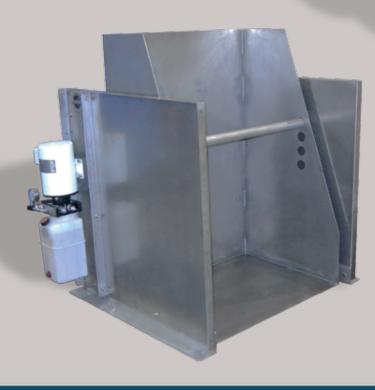

Stainless steel/washdown construction with stand-alone power unit

Stainless steel/washdown construction

Standard powder coated dumper with stainless steel drum

Products available from Endura-Veyor, Inc.

Hinged Steel Belt Conveyors - Slider Bed Conveyors - Boxwall Conveyors - Cross Belt Separators Parts Handling Conveyors - Sort Systems - Baler Systems - Electrical Controls - Plastic Belt Conveyors