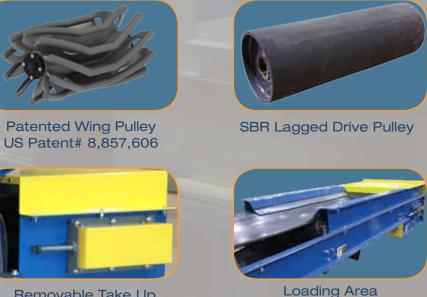

Endura-Veyor offers a broad range of trough belt conveyor designs:

- From 2-Roller V-Trough idlers with 6" diameter pulleys and formed 12 gauge frames to CEMA Rated 3-Roller Trough Idlers with 20" diameter pulleys and structural C-Channel frames and everything in between
- Patented wing pulley for increased belt life, enhanced cleanout and quieter operation.

These designs are being utilized across many industries, empowering our experienced sales and engineering teams to assist with sizing conveyors that optimize your operation and your budget.

Removable Take Up Covers