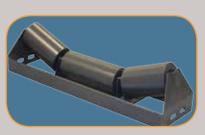

# **TR SERIES**

**Top Mount Trough Idler** 

Endura-Veyor offers a broad range of trough belt conveyor designs:

- From 2-Roller V-Trough idlers with 6" diameter pulleys and formed 12 gauge frames to CEMA Rated 3-Roller Trough Idlers with 20" diameter pulleys and structural C-Channel frames and everything in between
- Patented wing pulley for increased belt life, enhanced cleanout and quieter operation.