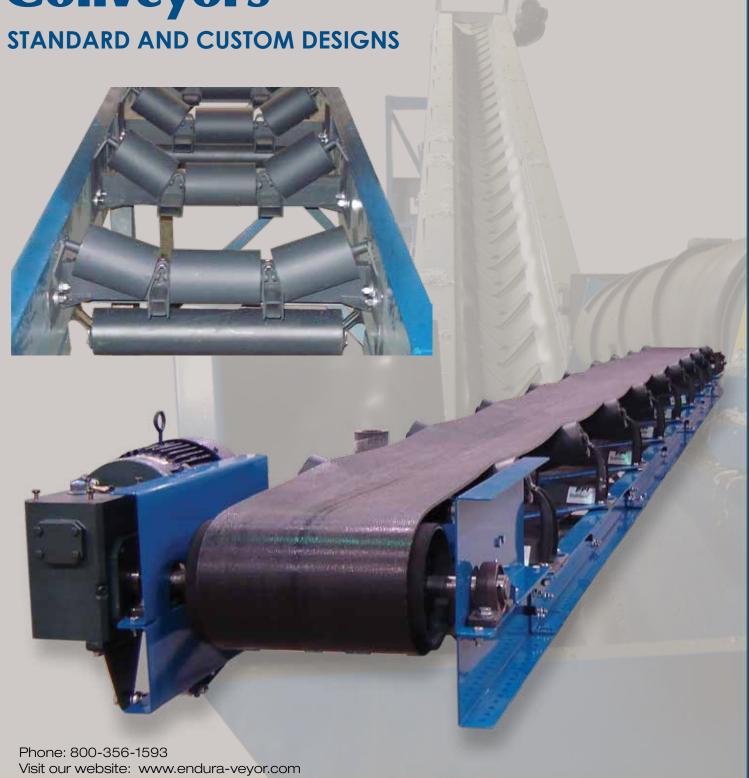

# **TR SERIES**

**Top Mount Trough Idler** 

## Quality built conveyors to handle the toughest applications effortlessly

Endura-Veyor, Inc.'s Trough Belt Conveyors are proven performers in the recycling, wood, aggregate, foundry and waste to energy industries. Built for years of service with low maintenance, these conveyors feature time-tested, field-proven designs that last and last.

Endura-Veyor offers a broad range of trough belt conveyor designs:

- From 2-Roller V-Trough idlers with 6" diameter pulleys and formed 12 gauge frames to CEMA Rated 3-Roller Trough Idlers with 20" diameter pulleys and structural C-Channel frames and everything in between
- Patented wing pulley for increased belt life, enhanced cleanout and quieter operation.

These designs are being utilized across many industries, empowering our experienced sales and engineering teams to assist with sizing conveyors that optimize your operation and your budget.

Removable Take Up Covers