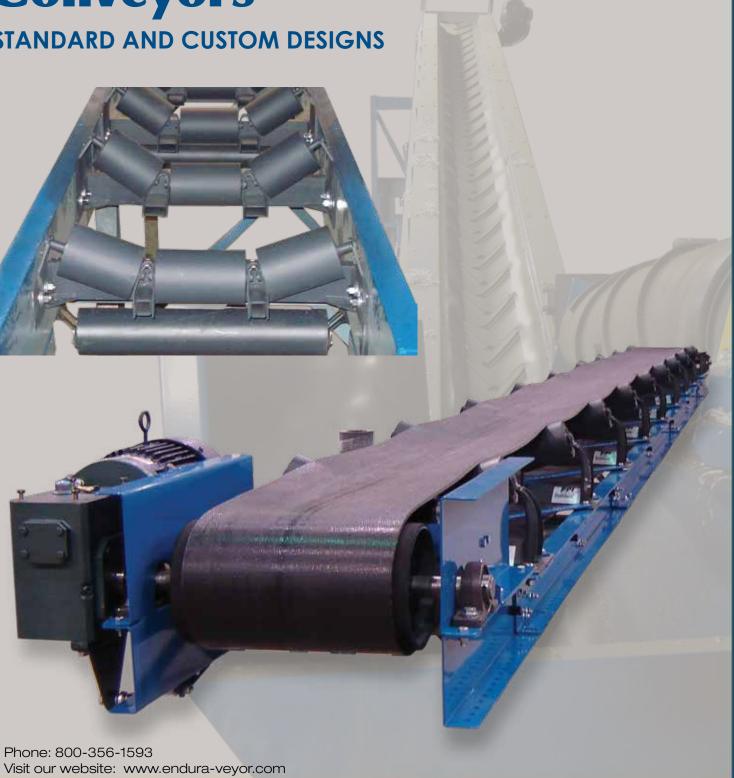

## Quality built conveyors to handle the toughest applications effortlessly

Endura-Veyor, Inc.'s Trough Belt Conveyors are proven performers in the recycling, wood, aggregate, foundry and waste to energy industries. Built for years of service with low maintenance, these conveyors feature time-tested, field-proven designs that last and last.

Endura-Veyor offers a broad range of trough belt conveyor designs:

- From 2-Roller V-Trough idlers with 6" diameter pulleys and formed 12 gauge frames to CEMA Rated 3-Roller Trough Idlers with 20" diameter pulleys and structural C-Channel frames and everything in between
- Patented wing pulley for increased belt life, enhanced cleanout and quieter operation.

These designs are being utilized across many industries, empowering our experienced sales and engineering teams to assist with sizing conveyors that optimize your operation and your budget.

Removable Take Up Covers