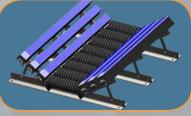

# **TR SERIES**

**Top Mount Trough Idler** 

Endura-Veyor offers a broad range of trough belt conveyor designs:

- From 2-Roller V-Trough idlers with 6" diameter pulleys and formed 12 gauge frames to CEMA Rated 3-Roller Trough Idlers with 20" diameter pulleys and structural C-Channel frames and everything in between
- Patented wing pulley for increased belt life, enhanced cleanout and quieter operation.