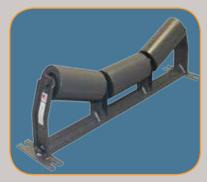

# **TR SERIES**

**Top Mount Trough Idler** 

Endura-Veyor offers a broad range of trough belt conveyor designs:

- From 2-Roller V-Trough idlers with 6" diameter pulleys and formed 12 gauge frames to CEMA Rated 3-Roller Trough Idlers with 20" diameter pulleys and structural C-Channel frames and everything in between
- Patented wing pulley for increased belt life, enhanced cleanout and quieter operation.