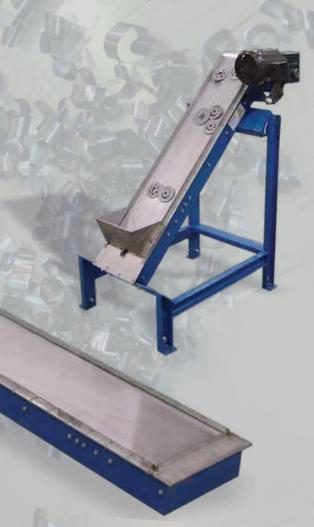

## Magnetic Slide Conveyors

- Designed for tough, ferrous applications
- Jam free operation
- No need to replace belting due to tears
- Minimal maintenance
- No external moving parts
- A variety of models available
- Eliminates costly downtime and provides years of quiet and safe production

## STANDARD FEATURES:

- Water Tight Construction
- Shaft Mounted Drive
- UHMW-PE Oil Filled Chain Track
- Stainless Steel Side Guides
- Oversized Roller Chain
- Automatic Take-Up Device
- Permanent Ceramic Magnets (Rare-Earth Available)