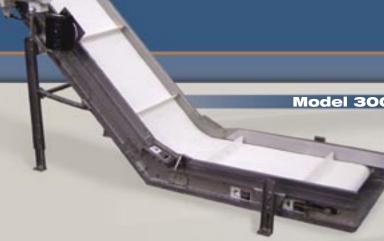

#### **Model 300 - Parts Style Conveyor**

#### **Features**

- Washdown drive
- Standard DC speed control
- Cleated food grade belt
- · Flared infeed skirts