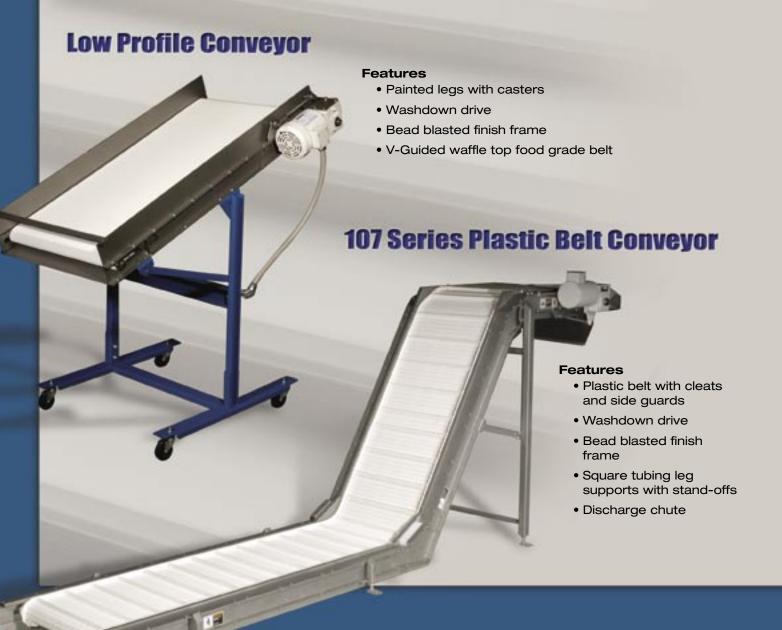

#### **Model 300 - Parts Style Conveyor**

#### **Features**

- Washdown drive
- Standard DC speed control
- Cleated food grade belt
- · Flared infeed skirts

#### **Model 335 - Cleated Incline Conveyor**

#### **Features**

- Standard drive
- Standard AC variable speed controller
- Mill finish standard frame and leg supports
- Infeed hopper

#### **Features**

- Polished #4 finished frame
- Cleated food grade belt
- Washdown drive
- 12" side skirts #4 finish