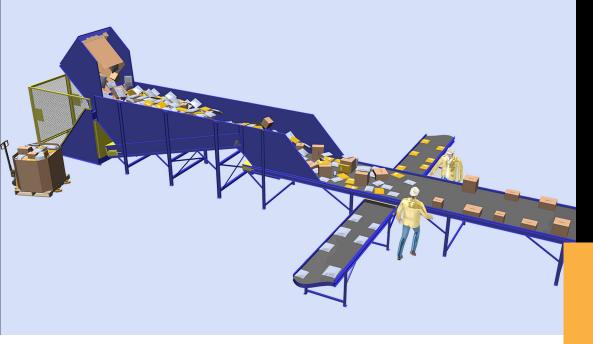

Performance by Design— Innovation Through Experience

Endura-Veyor, Inc. provides custom parcel infeed solutions that set you up for maximum efficiency at the very start of your operation. Our team of specialists is dedicated to creating a user-friendly, agile, ergonomic process to unload and transport inbound parcels, packages, and goods. Our equipment and versatile systems initiate singulation, control product flow, reduce labor dependency, and accelerate productivity.

#### Parcel Unloader

Automated metering establishes product flow control and initiates singulation.

#### **Basic Infeed**

A reliable staple to simplify parcel unloading in any application through automation.

### **Pre-Singulation**

Pre-singulate package and parcel loads for all downstream processes.

### Package Returns

Increase throughput and processing capacity in fast-paced operations.

#### **Multi-Line Sortation**

Assign incoming parcels and packages to multiple lines with ease.

### **Empty Box Removal**

Automate removal, transportation, and compaction of empty boxes to mitigate OCC crowding and accumulation.

Our line of parcel infeed solutions is continuously growing to meet the ever-changing needs of the parcel industry. We developed a Game-Changing Parcel Unloader that outperforms standard hydraulic unloaders in virtually every category. Get in touch with our Parcel Team to learn more! Call 989.358.7153 or email parcel@endura-veyor.com